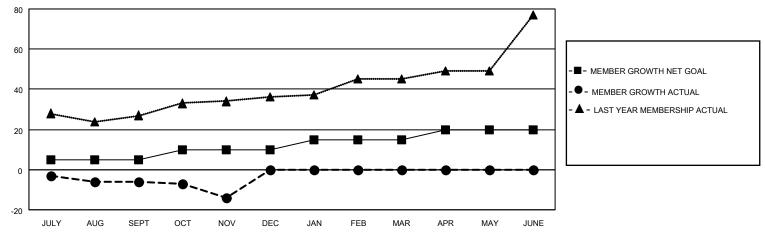

#### GOALS AND ACTUAL MEMBERS CUMULATIVE

| DROPPED CLUBS: 0 |    | 7 CLUBS OF 29 ADDED 1 OR<br>MORE NEW MEMBERS | GENDER DISTRIBUTION                |              |  |
|------------------|----|----------------------------------------------|------------------------------------|--------------|--|
|                  |    | WORL NEW MEMBERS                             | MALE 497 (65.39%)                  |              |  |
|                  |    |                                              | FEMALE                             | 263 (34.61%) |  |
| DROPPED MEMBERS  |    |                                              | NON BINARY                         | 0 (0.00%)    |  |
|                  |    |                                              | PREFER NOT TO ANSWER               | 0 (0.00%)    |  |
| DECEASED         | 4  |                                              |                                    |              |  |
| CLUB CANCELLED   | 0  | CLICK HERE FOR CUMULATIVE                    | TOTAL FAMILY UNIT MEMBERS 136      |              |  |
| OTHER            | 22 | MEMBERSHIP DATA                              |                                    |              |  |
| TOTAL            | 26 |                                              | FAMILY MEMBERS PAYING HALF DUES 69 |              |  |
|                  |    |                                              |                                    |              |  |